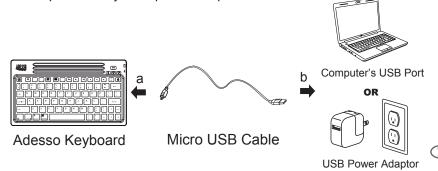

### **CHARGING BATTERY**

copy, paste, slideshow, on-scree keyboard and screenshot

Use these Multimedia Hotkeys to access multimedia tools

Charge keyboard battery using computer USB port or any USB power adaptor (i.e. iPad charger):

a. Insert the Micro USB Charging Cable Connector into the keyboard micro USB charging port, located on right side of keyboard. Note: Insert Micro USB Cable with battery charging symbol facing up, as shown below.

b. Insert the USB end of the Micro USB Cable into the USB port of your computer or any USB power adaptor.

If you cannot get your keyboard to work after installation, please try the following:

1. Make sure the Power Switch at the side of the keyboard is set to ON.